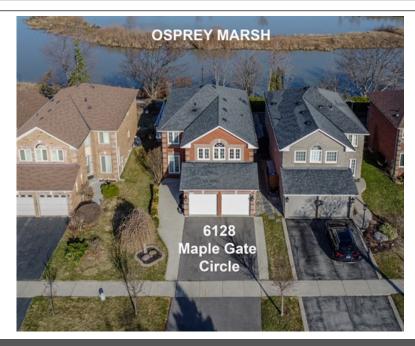

## 6128 Maple Gate Circle, Mississauga, ON L5N 7A9

» Beds: 4 | Baths: 3 Full, 1 Half

» MLS #: W12064225» Single Family

» More Info: 6128MapleGateCircle.com

Royal Lepage Realty Plus 2575 Dundas Street West Mississauga, ON L5K 2M6 (905) 828-6550

Welcome To 6128 Maple Gate Circle in Mississauga's Popular Lisgar Neighbourhood.

Wildlife Abounds At This Incredible Property Backing Onto Osprey Marsh Trails, Ravine, Ponds. Highly Sought-After, Rarely Offered Detached On A Premium Lot.